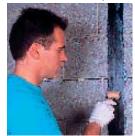

#### Nationwide Reinforcing foundation support

M: Anyone responsible for protecting or repairing foundations from failure due to stress and pressure

- A: Where foundation walls are bowed from outside pressures
- The Reinforcer relies upon carbon fiber technology that's light, noncorrosive and won't stretch; tensile strength of more than 35,000 pounds per square inch making it stronger than similar steel reinforcing; requires no heavy equipment; carbon strap comes in 4-inch width; easy to install and can be painted to become almost invisible
- S: Lightweight and "thin as a dime" this reinforcing system goes in quickly and can be installed around existing plumbing and electrical systems to make foundation walls stronger while eliminating cracking, shifting and bowing
  - ☐ INDICATE **117** ON INQUIRY CARD