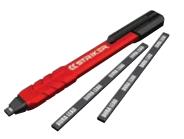

## Striker mechanical carpenter's pencil

- M: Contractors who rely upon traditional carpenter's pencils for marking their work
- A: Like traditional pencils, it leaves a clear, well-defined mark, but the Striker doesn't need to be sharpened

- saving time on the job P: A body of ABS plastic encloses a unique Dura Lead that is 18 percent thicker
- than standard mechanical pencil lead; flexible jaws open on demand to move lead into writing position and hold it there; includes sturdy pocket clip
- S: No need to sharpen a pencil halfway through a job, deal with rough lead points or uneven marks